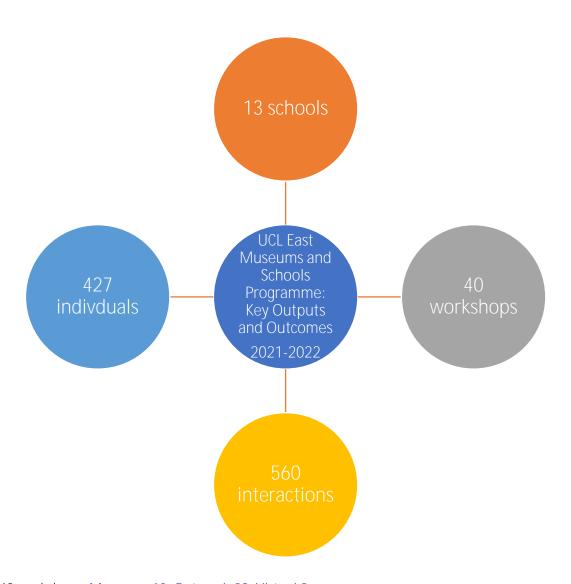

# **Key Outputs**

- x 40 workshops: Museums 10, Outreach 28, Virtual 2
- x The three long-term partnerships, started in 2019-20, were maintained
- **x** 100% of schools and colleges returned to take part in the programme, four of whom have returned for the fifth year.
- x 13 schools took part, one new to the programme.
- **x** Resources created:
  - o 5 films
  - o 3D-printed materials including magnetised half size gorilla skeletons
  - ο }Áνο} ο Ι‰ Œ]νš Œ •}μŒ ••μΖ }}Ιο š•U ‹μ]ÌÌ ν š
- x Online/ digital engagement
  - o <u>Web pages</u> to support learning
  - o Ask the Expert with 60,641 views
- **x** 22 UCL students and 6 UCL alumni worked on the programme, 17 of whom are from a minority ethnic background.
- x 14 academics from 5 departments supported and/or delivered programming